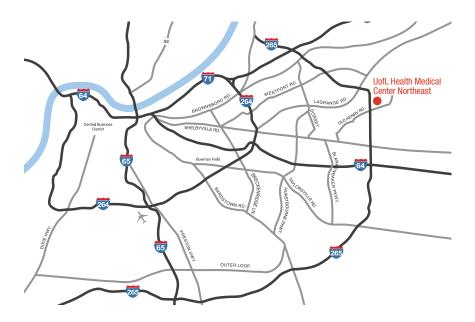

## LOCATION HIGHLIGHTS

- Interstate 265 & Old Henry Rd. ADT 56,258
- Old Henry Rd. & High Wickham Pl. ADT 15,544
- Interstate 265 & Interstate 64 ADT 89,800

Healthpeak Properties, Inc. (NYSE: PEAK), the property owner, is headquartered in Irvine, California, and is a fully integrated real estate investment trust (REIT) and S&P 500 company. Healthpeak owns and develops high-quality real estate in the three private-pay healthcare asset classes of Life Science, Senior Housing and Medical Office, designed to provide stability through the inevitable industry cycles. For more information regarding Healthpeak, visit www.healthpeak.com.