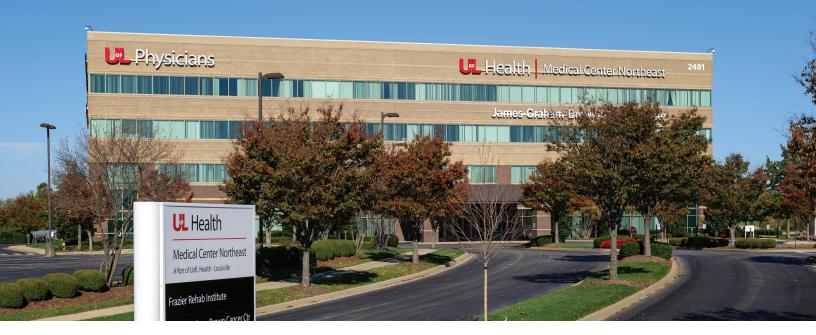

NTS is pleased to present UofL Health Medical Center Northeast, an exciting leasing opportunity at 2401 Terra Crossing Boulevard. Built in 2009, UofL Health Medical Center Northeast features 4 floors with approximately 120,000 square feet of Class A Medical Office Space. Please see the information below and on the next page for more details:

- Prime Location in the Northeast Medical Corridor
- Serving the Fast-Developing East Louisville Population
- Class A Medical Office Building
- Excellent Variety of On-Site Services
- Ample Surface Parking
- Abundant Retail, Restaurants, and Amenities Nearby
- Professional Space Planning Provided
- Managed by NTS Development Company
- See Attached Floor Plans